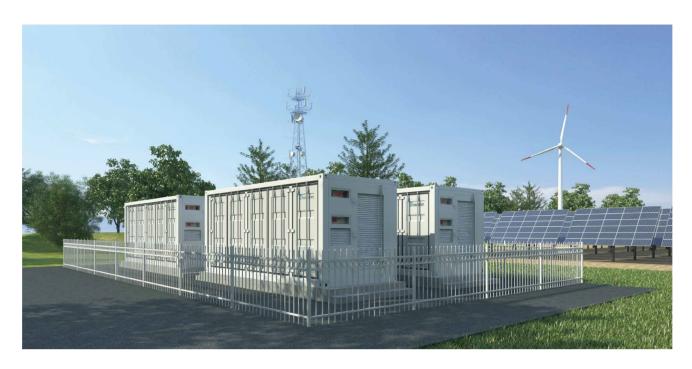

### **Aspen Woods Commercial Battery Storage Solution**

Aspen Woods Commercial Battery Storage Solution, is a high-performance, all-in-one, containerized battery energy storage system, which provides C&I users with the intelligent and reliable solution to optimize energy efficiency and resilience. The produc is certificated by UL1973, UL9540A, IEC62619, CE, UN38.3, provides secure, reliable and safe power supply.

With capacity of 2,752kWh@20ft and 3,440kWh(DC)@20ft, is ideal for mostly utility and C&I applications, such as renewable energy power plant supplement, factories, buildings, etc. The integrated and easy-to-install BESS can be easily connected and matched with the equipment, while the advanced BMS and cloud-based operation platforms bring superior interaction experience for uses.