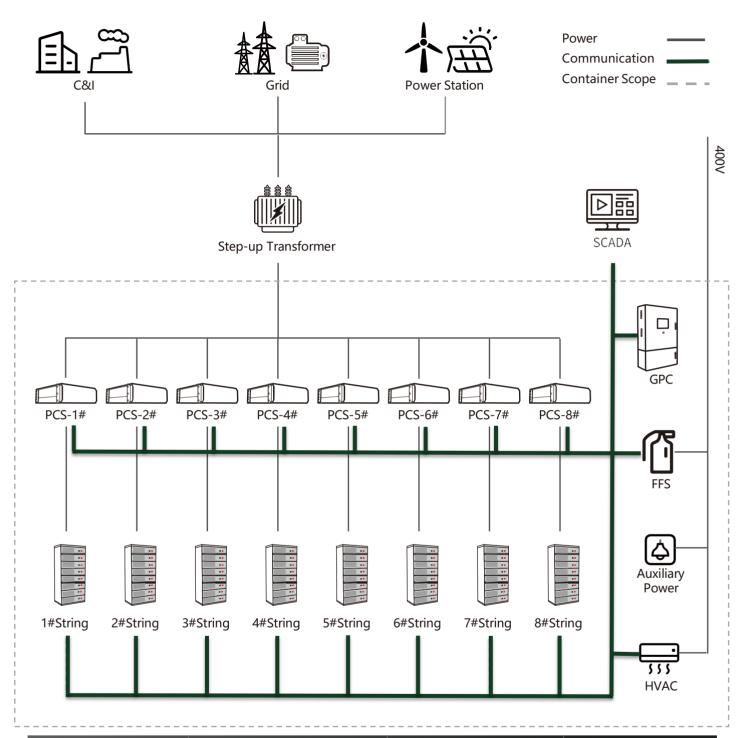

## ☐ System Topology

| More Energy               | All-in-one Design           | Simple O&M            | Safe & Reliable   |
|---------------------------|-----------------------------|-----------------------|-------------------|
| Pack-level Optimization   | AC/DC All-in-one Design     | No periodic balancing | Modular Design    |
| String-level Optimization | Reducing Initial Investment |                       | High Availability |