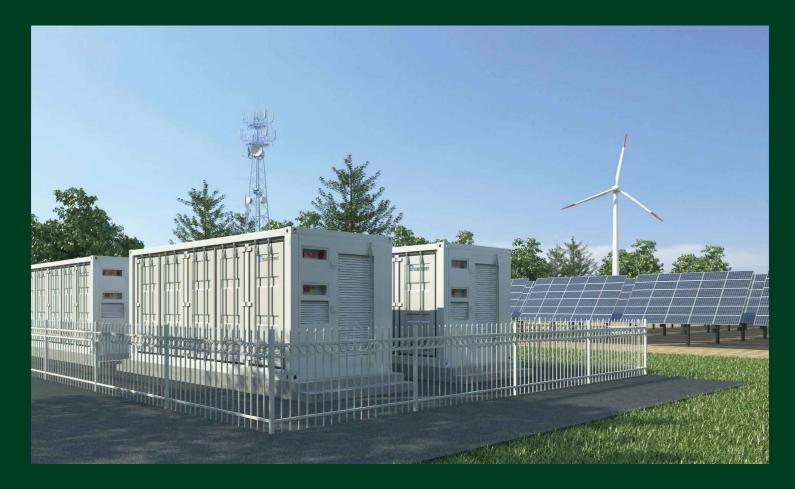

### **Aspen Woods Commercial Battery Storage Solution**

Aspen Woods Commercial Battery Storage Solution, is a high-performance, all-in-one, containerized battery energy storage system, which provides C&I users with the intelligent and reliable solution to optimize energy efficiency and resilience. The produc is certificated by UL1973, UL9540A, IEC62619, CE, UN38.3, provides secure, reliable and safe power supply.

With capacity of 2,752kWh@20ft and 3,440kWh(DC)@20ft, is ideal for mostly utility and C&I applications, such as renewable energy power plant supplement, factories, buildings, etc. The integrated and easy-to-install BESS can be easily connected and matched with the equipment, while the advanced BMS and cloud-based operation platforms bring superior interaction experience for uses.